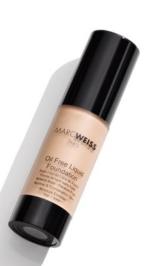

hes and dry flakes on the skin.



Derived from plants, it helps enhancing the appearance of dry or damaged skin by reducing flaking and restoring suppleness.



#### AVOCADO OIL

Derived from plants, it promotes healing, skin regeneration and protection from the aging effects of UV light and pollution.

**GRAPE SEED OIL** Derived from plants, it helps conditioning the skin and promotes moisture restoration.



**SOYBEAN OIL** Derived from plants, it helps conditioning and moisturize the skin.

TOCOPHERYL ACETATE Vitamin E, a natural skin conditioning and antioxidant agent.



Derived from plants, it helps enhancing the skin's barrier-repair properties and ability to heal from damage.

## THE MAKE-UP THAT CARES ABOUT YOUR SKIN & LIPS. NATURE'S WONDERS IN COLOR

MARCWEISS

MARCWEISS









MARCWEISS



#### BAKED BRONZING POWDER

MARCWEISS

Velvety smooth, glow-boosting, luminous finish baked bronzing powder, to add a sun-kissed tone to the skin, with a touch of radiant glow. Available in 4 irresistible shades.



#### DUAL FOUNDATION MINERAL BASE

A velvety and lightweight oil-free mineral powder foundation. Easy-to-apply wet or dry to produce a smooth matte finish. It Includes a flat sponge for application. Available in 4 shades. An oil-free foundation for women of all ages and skin types who prefer an easy-to-apply lightweight foundation that provides a smooth even coverage. Excellent choice as it provides a very natural matte finish.

It may be applied over a light moisturizer for those with dry skin and may be powdered by those with excessive oily skin. Available in 2