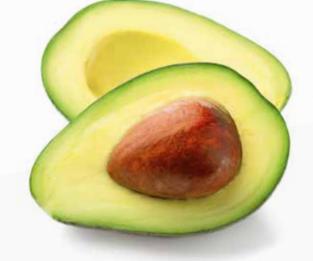

#### AVOCADO OIL

Derived from plants, it promotes healing, skin regeneration and protection from the aging effects of UV light and pollution.

GRAPE SEED OIL Derived from plants, it helps conditioning the skin and promotes moisture restoration.