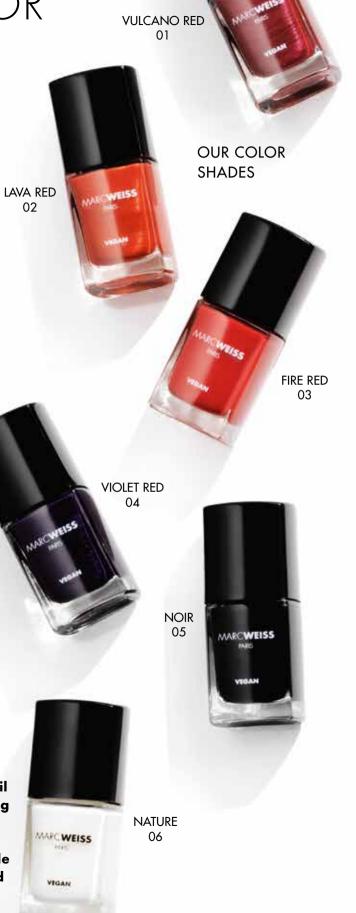

## IMPRESSIVE COLOR BRILLIANCE 100% VEGAN

OUR NAIL POLISHES ARE 100% FREE FROM ANIMAL DERIVED PRODUCTS. MANY NAIL POLISHES CONTAIN CARMINE, A RED PIGMENT MADE FROM COCHINEAL INSECTS. DID YOU KNOW THAT GUANINE, WHICH IS USED IN IRIDESCENT COLORS, ACTUALLY CONTAINS A SUBSTANCE MADE FROM FISH SCALES? WE HAVE LISTED BELOW THE 15 MOST COMMON HARMFUL INGREDIENTS THAT ARE USED IN COSMETICS. OUR PRODUCTS DO NOT CONTAIN ANY OF THESE INGREDIENTS. OUR VEGAN NAIL POLISH IS ALSO NOT TESTED ON ANIMALS!

BEAUTY WITH A CLEAR CONSCIENCE!!

MARCWEISS

NATURAL NAIL POLISH REMOVER

VEGAN

mit Arganow

#### NATURAL NAIL **POLISH REMOVER**

**Fast-acting fragrance-free nail** polish remover - without strong solvent odor. Environmentally friendly and sustainable thanks to renewable raw materials. Made with 71% green sugarcane. Enriched with Argan Oil.