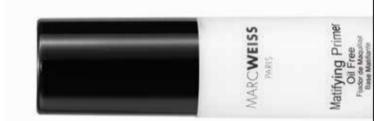

## MATIFYING PRIMER

This perfect oil-free primer; for oily, acne-prone or sensitive skin, it will help absorbing and it provides an all day smooth matte finish. An oil-free foundation for women of all ages and skin types who prefer an easy-to-apply lightweight foundation that provides a smooth even coverage. Excellent choice as it provides a very natural matte finish.

It may be applied over a light moisturizer for those with dry skin and may be powdered by those with excessive oily skin. Available in 2 shades.