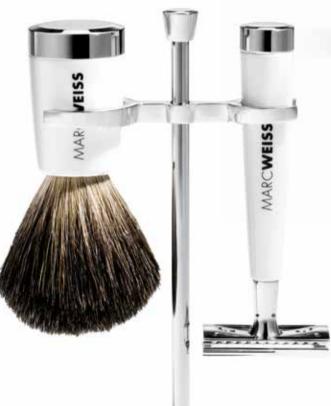

#### MACH3® RAZOR SET

Three-piece luxury shaving set with handles made of high-grade black resin and with lower sections made of chrome-plated brass, creating particularly refined accents. Includes shaving brush made of pure badger fur, three-blade-razor, compatible with Gillette<sup>®</sup> Mach3<sup>®</sup> and stand made of metal. All chrome-plated.

#### SAFETY RAZOR SET

Three-piece luxury shaving set with handles made of high-grade black resin and with lower sections made of chrome-plated brass, creating particularly refined accents. Includes shaving brush made of pure badger fur, safety razor, compatible with classic razor blade and stand made of metal. All chrome-plated.