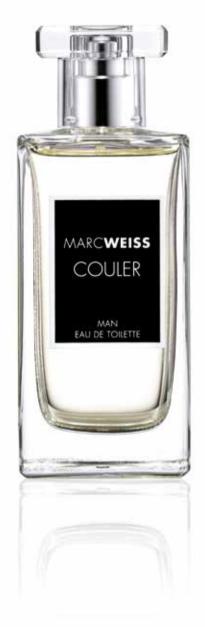

#### **DEO-CREAM STICK**

is highly effective and particularly kind to the skin: our CHAPTER 5 deodorant cream with Aloe Vera offers outstanding deodorizing properties and is ideal for sensitive, allergy-prone skin. With its subtle feminine fragrance, it promises long-lasting freshness and protection throughout the entire day. Each available in two fragrances. For Women: CHAPTER 5 and PODIUM For Men: COULER and EVASION SKIN. FRAGRANCE

Character: masculine, assertive, lasting, exciting

Ingredients: bergamot, mandarin, peach, lemon, aniseed, freesia, gardenia, jasmine, patchouli, rosewood, vetiver, cedar, amber, oakmoss, coconut, sandalwood, tonka bean, vanilla