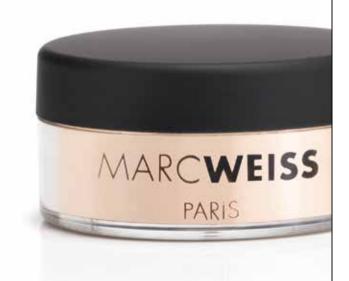

## MINERAL FACE POWDER

For varied skin tones to create a flawless healthy finish on the skin. Available in 2 shades.