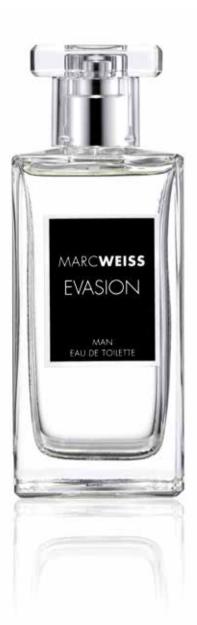

#### **DEO-CREAM STICK**

is highly effective and particularly kind to the skin: our CHAPTER 5 deodorant cream with Aloe Vera offers outstanding deodorizing properties and is ideal for sensitive, allergy-prone skin. With its subtle feminine fragrance, it promises long-lasting freshness and protection throughout the entire day. Each available in two fragrances. For Women: CHAPTER 5 and PODIUM For Men: COULER and EVASION SKIN. FRAGRANCE

**Character**: multifaceted, charismatic, tenacious, gentle