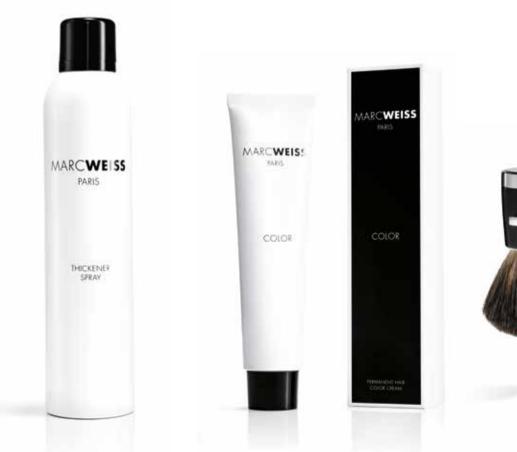

ARGAN OIL BEAUTY SECRET: VITAMIN E BOASTS IMPRESSIVE HAIR-MOISTURIZING PROPERTIES. STIMULATES HAIR GROWTH, AND PROMOTES LUXURIOUS SHINE, KERATIN: THE MOST EFFICIENT WAY OF STRENGTHENING THE STRUCTURE OF YOUR HAIR. RICE EXTRACT: GIVES YOUR HAIR THAT EXTRA MOISTURE. WHEAT PROTEIN: MADE UP OF SPECIAL AMINO ACIDS AND CREATES A PARTICULARLY EFFECTIVE PROTECTIVE FILM. HAIR BECOMES IRRESISTIBLY SMOOTH. FREE FROM P-PHENYLENEDIAMINE. P5 FOR REDDISH TONES TO PROMOTE RADIANCE AND COLOR BRILLIANCE, GENTLE COSMETIC CREAM THAT IS EASY TO USE WITH MAXIMUM COVERAGE AND UP TO 100% COVERAGE FOR GRAY HAIR

BETWEEN 80% AND 98% FROM NATURAL ORIGINS, DEPENDING ON COLOR TONE

MARCWEISS

DOUBLE IMPACT 2-PHASE CONDITIONER

200mi@+##+

## LEAVES HAIR FEELING INCREDIBLE

ENRICH YOUR SALON WITH FIVE OF OUR INNOVATIVE AND VISUALLY LUXURIOUS CARE AND STYLING PRODUCTS: OUR HAIRSPRAY DU JOUR, THICKENER SPRAY, MOUSSE DU JOUR, BODIFYING SEA SALT, AND OUR DOUBLE IMPACT TWO-PHASE CONDITIONER. THEY WORK PERFECTLY AS INDIVIDUAL PRODUCTS; HOWEVER, FOR BEST RESULTS, WE ALWAYS RECOMMEND USING THEM IN COMBINATION. OUR FIRST-CLASS INGREDIENTS GIVE YOUR HAIRSTYLE HOLD AND SHINE. SEE THE RESULTS FOR YOURSELF: INDIVIDUAL STYLE AT ITS FINEST. CREATED BY MARCWEISS.