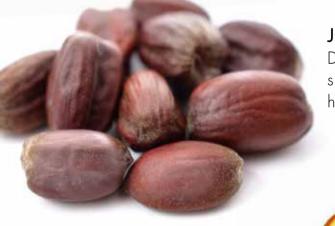

#### JOJOBA OIL

Derived from plants, it helps enhancing the skin's barrier-repair properties and ability to heal from damage.