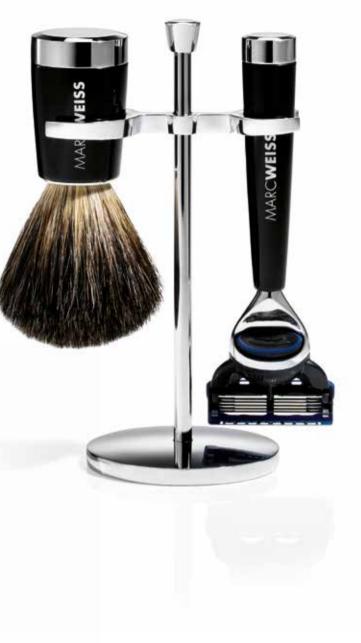

#### MACH3® RAZOR SET

Three-piece luxury shaving set with handles made of high-grade black resin and with lower sections made of chrome-plated brass, creating particularly refined accents. Includes shaving brush made of pure badger fur, three-blade-razor, compatible with Gillette<sup>®</sup> Mach3<sup>®</sup> and stand made of metal. All chrome-plated.

#### SAFETY RAZOR SET

Three-piece luxury shaving set with handles made of high-grade black resin and with lower sections made of chrome-plated brass, creating particularly refined accents. Includes shaving brush made of pure badger fur, safety razor, compatible with classic razor blade and stand made of metal. All chrome-plated.