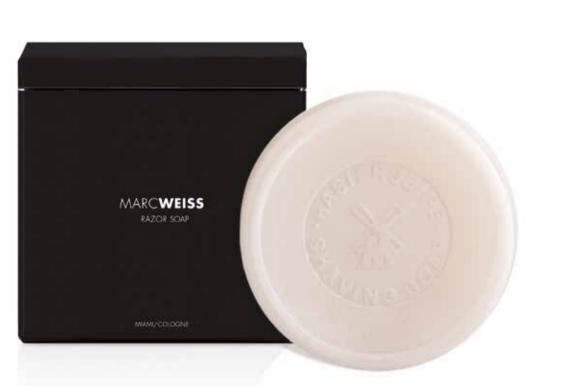

#### MARCWEISS RAZOR SOAP

A classic shaving tradition: the razor soap is frothed up using a brush to create a thick, fine pored foam that perfectly prepares the skin and beard for a gentle yet thorough wet shave. Thanks to the calming and moisturizing properties of aloe vera, the soap is also highly suitable for sensitive skin. Its skin-care formula consists primarily of natural plant materials and mineral components. The invigorating fragrance is pleasantly rounded off with oak leaves and mint.