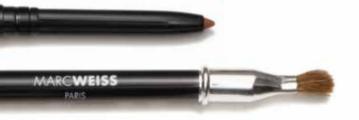

## RETRACTABLE EYE PENCILS

Retractable eye pencils are easy to use, just twist the pencil to move the lead to the desired length. Eye pencils apply smoothly and may be smudged if desired, to create a blended, professional look. All eye pencil colors may be easily removed, for example with MARC**WEISS** Make-up Remover. Available in 3 trendy shades.

## RETRACTABLE LIP PENCILS

Retractable lip pencils are easy to use, just twist the pencil to move the lead to the desired length. Lip pencils apply smoothly and may be smudged if desired to create a blended, professional look. All lip pencil colors may be easily removed with for example MARC**WEISS** Make-up Remover. Available in 3 trendy shades.